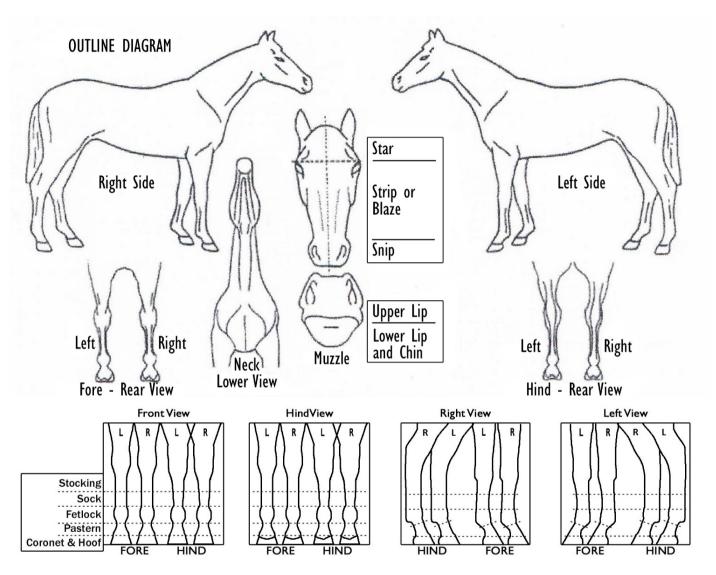

WHORLS: All whorls (swirls) on the face and neck must be shown. Mark whorls with an "X". MARKINGS INSTRUCTIONS: BODY: Draw all white face and body markings, brands or other identifying marks. LEGS: Draw white markings and hoof color.

## PLEASE CIRCLE APPLICABLE

| FACE           |          |        |     |                |            | HOOF COLOR |        |              |    |                         |    |                |      |       |
|----------------|----------|--------|-----|----------------|------------|------------|--------|--------------|----|-------------------------|----|----------------|------|-------|
| W              | HITE MAI | RKINGS | _   | RLYING<br>SKIN | W          | HITE MA    | RKINGS | ERMINE SPOTS |    | UNDERLYING<br>PINK SKIN |    | CHECK ONLY ONE |      |       |
| STAR           | YES      | NO     | YES | NO             | RIGHT FORE | YES        | ND     | YES          | ΝО | YES                     | NO | LIGHT          | DARK | PARTI |
| STRIP/BLAZE    | YES      | NO     | YES | NO             | LEFT FORE  | YES        | NO     | YES          | ND | YES                     | NO | LIGHT          | DARK | PARTI |
| SNIP           | YES      | NO     | YES | NO             | RIGHT HIND | YES        | ND     | YES          | ΝО | YES                     | NO | LIGHT          | DARK | PARTI |
| UPPER LIP      | YES      | ND     | YES | NO             | LEFT HIND  | YES        | ND     | YES          | ND | YES                     | ND | LIGHT          | DARK | PARTI |
| LOWER LIP/CHIN | YES      | NO     | YES | NO             | •          |            |        |              |    |                         |    | -              |      |       |

| If horse has no white markings, please check here |  |
|---------------------------------------------------|--|
| Markings drawn by:                                |  |